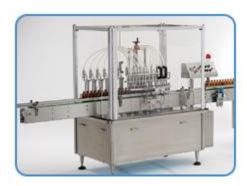

## Automatic filling, plug insertion and overcapping

This monoblock machine incorporates filling, plug insertion and over cap sealing functions. It is mainly used in small volume liquid packing applications. Being compact, minimal energy consumption, the machine is especially suitable for use inside a sterile area. With PLC and other photoelectric sensor controls, the filling, plug insertion & cap sealing operations are completed in cGMP compliance manner. It is suitable for eye drop, small volume liquid injectable, cosmetics, volatile oil packing applications.